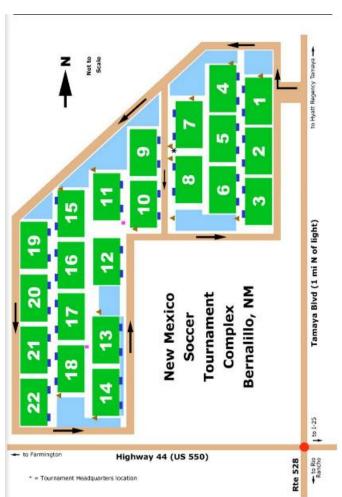

### **COMPLEX MAP**

## Tournament HQ – West of fields 7 & 8 – Brown building

Check-in location on Saturday, Schedules & Results information, questions answered, lost and found, pick up your medals after you win

### Medical Staff – near Tourney HQ

#### Vendors – Located east of Fields 7 & 8

New Mexico United Tent (Merchandise, season information!) NM's USL team! Check out their website here: <u>New Mexico United</u>

Food Truck 505 269 8778

Philly Steak \$9.00 Green Chile Philly Steak \$10.00 Grilled Bell Pepper/Grilled Onions & Melted American Swiss Cheese Choose One Side--Potato Salad, Chips, or Beverage w/Philly Steak Add 1.00 Each Item