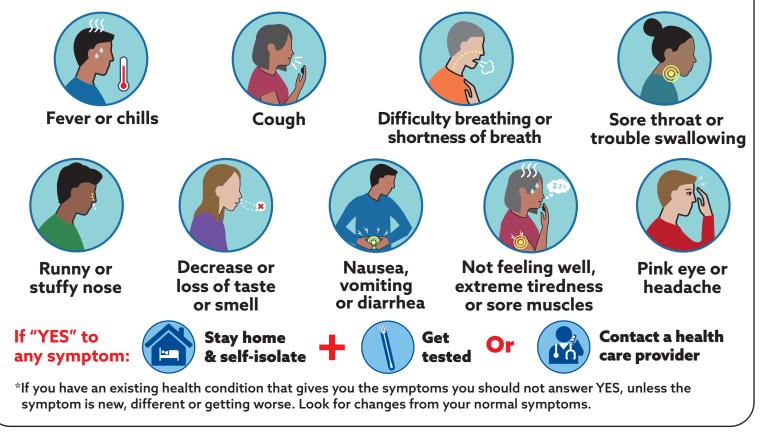

## STOP COVID-19 Patron Screening Poster

All patrons must self-screen before entering the premises.

1.) Do you have any of the following new or worsening symptoms or signs?\*

| 2.) Does anyone in your household have one or more of the above symptoms?                                          | Yes No |
|--------------------------------------------------------------------------------------------------------------------|--------|
| 3.) Have you been notified as a close contact of someone with COVID-19 or been told to stay home and self-isolate? | Yes No |
| 4.) In the last 14 days, have you or anyone in your household travelled outside of Canada?                         | Yes No |
| If "YES" to Follow Public                                                                                          |        |