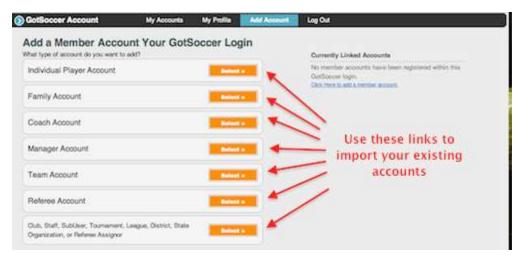

Once you have completed the necessary fields to create your user account you will be taken to the Home Page of the Universal User Account, where you will see the option to import your existing accounts listed by account type.

Click the Select button next to the type of account then enter the Username and Password for that account. This will import that account.

Click the Add Account link to add another account to your Universal UserAccount.