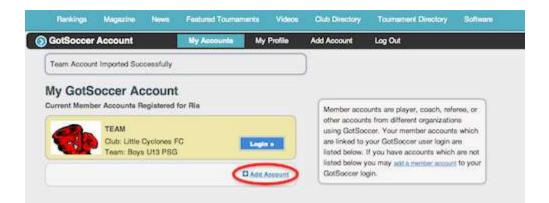

Click the Select button next to the type of account then enter the Username and Password for that account. This will import that account.

Click the Add Account link to add another account to your Universal UserAccount.

Once you have added all of your accounts you can use the Login button next to those accounts to access them. When accessing specific accounts you will be taken into that existing account. To return to your Universal User account use the link on the top of the page, above the menu bars.